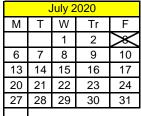

August 24, 2020: In-Service Day August 25, 2020: In Service-Day August 26, 2020: First Day of School September 7, 2020: Closed--Labor Day

October 2, 2020: Closed--ALF October 19, 2020: Act 80 Day

November 11, 2020: Act 80 Day (PM)